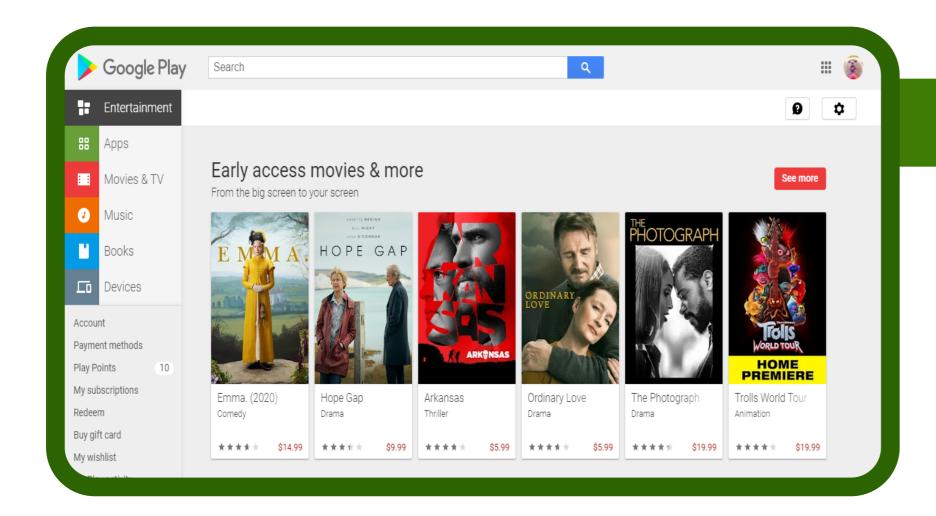

## TCCmp for androidty - Instructions

On your Android Smart TV go to Google Play.

2

Search for our app "TCC MP" and install it.

After installation it will show in your Apps. Click on it.

Here is your TCC MP App please enter your service id and then your login details.