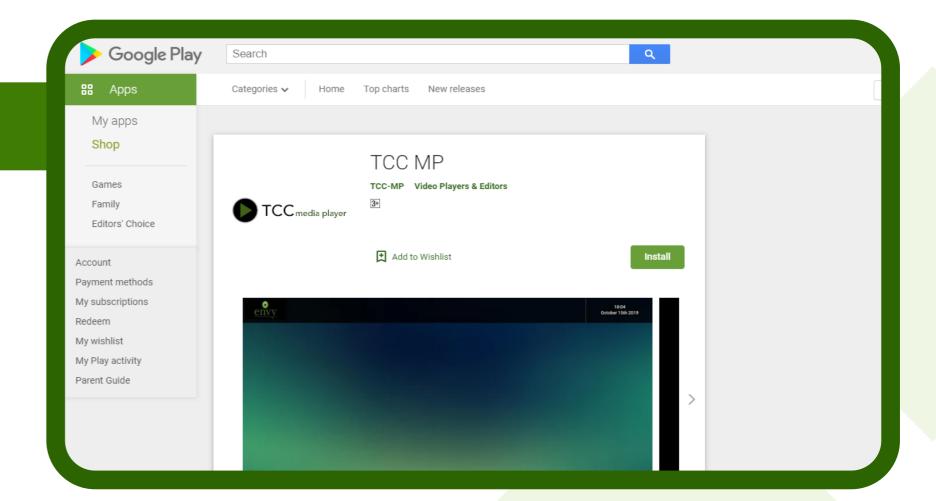

## TCCmp for androidty - Instructions

On your Android Smart TV go to Google Play.

2

Search for our app "TCC MP" and install it.

After installation it will show in your Apps. Click on it.

Here is your TCC MP App please enter your service id and then your login details.