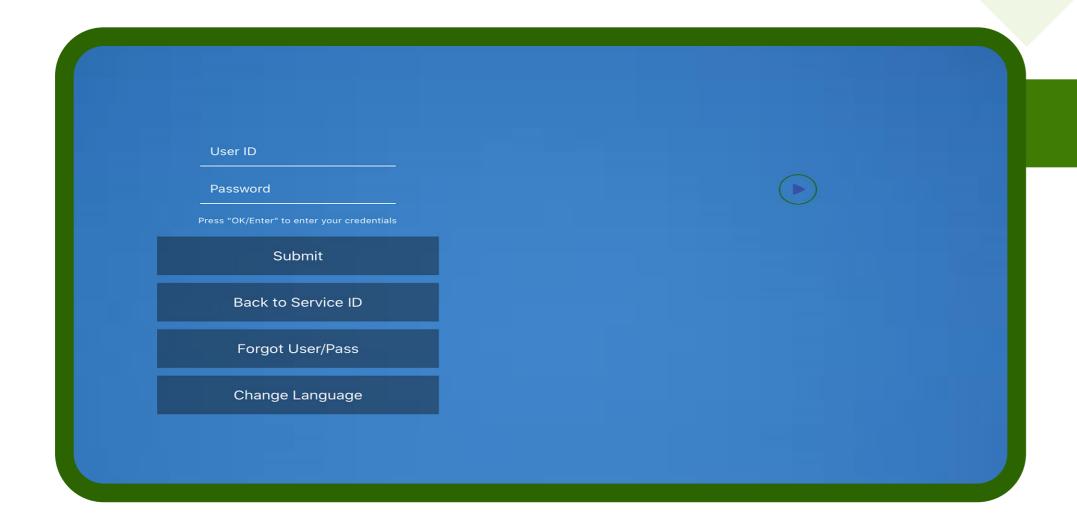

## TCCmp for androidty - Instructions

On your Android Smart TV go to Google Play.

2

Search for our app "TCC MP" and install it.

After installation it will show in your Apps. Click on it.

Here is your TCC MP App please enter your service id and then your login details.